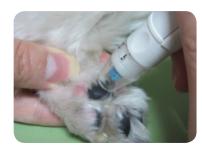

ype         | Capillary and Venous Blood     |  |
| Species             | Dog , Cat                      |  |
| Measuring Range     | 10 ~ 900 mg/dL                 |  |
| Memory              | 1,000                          |  |
| Hematocrit range    | 10 ~ 70 %                      |  |
| Calibration         | Dog, Cat code key              |  |
| PC Interface        | Yes                            |  |
| LED Indicator       | Indication LED lighting        |  |
| Operating Condition | 4 ~ 40 ℃ / < 85% R.H           |  |
| Altitude            | 4,000 M                        |  |
| Battery             | CR-2032 (1 coin battery)       |  |
| Dimensions (WxLxT)  | 53.6 x 94 x 14.9 mm            |  |
| Weight (+Battery)   | 35 g                           |  |

### Comfortable, Hygienic







#### **Species Specific**

The CERA-PET™ is specifically calibrated and validated for dogs and cats.

|                | Human Blood Glucose Results | Canine (Dog) Blood<br>Glucose Results | Feline Blood Glucose Results |
|----------------|-----------------------------|---------------------------------------|------------------------------|
| CERA-PET™ BGMS | N/A                         | Accurate (code for dog)               | Accurate (code for cat)      |
| Human BGMS     | Accurate                    | May underestimate glucose             | May underestimate glucose    |

#### **High Performance**

The CERA-PET™ is excellent and accurate performance characteristics comply with strenthened ISO quality standard in the detection range of 10~900 mg/dL.

"Your Clinic. Their Home."

Mana