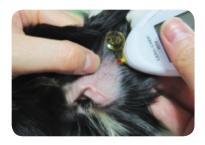

e         | Capillary and Venous Blood     |  |
| Species             | Dog , Cat                      |  |
| Measuring Range     | 10 ~ 900 mg/dL                 |  |
| Memory              | 1,000                          |  |
| Hematocrit range    | 10 ~ 70 %                      |  |
| Calibration         | Dog, Cat code key              |  |
| PC Interface        | Yes                            |  |
| LED Indicator       | Indication LED lighting        |  |
| Operating Condition | 4 ~ 40 ℃ / < 85% R.H           |  |
| Altitude            | 4,000 M                        |  |
| Battery             | CR-2032 (1 coin battery)       |  |
| Dimensions (WxLxT)  | 53.6 x 94 x 14.9 mm            |  |
| Weight (+Battery)   | 35 g                           |  |

### Comfortable, Hygienic







#### **Species Specific**

The CERA-PET™ is specifically calibrated and validated for dogs and cats.

|                | Human Blood Glucose Results | Canine (Dog) Blood<br>Glucose Results | Feline Blood Glucose Results |
|----------------|-----------------------------|---------------------------------------|------------------------------|
| CERA-PET™ BGMS | N/A                         | Accurate (code for dog)               | Accurate (code for cat)      |
| Human BGMS     | Accurate                    | May underestimate glucose             | May underestimate glucose    |

#### **High Performance**

The CERA-PET™ is excellent and accurate performance characteristics comply with strenthened ISO quality standard in the detection range of 10~900 mg/dL.

"Your Clinic. Their Home."

Managi