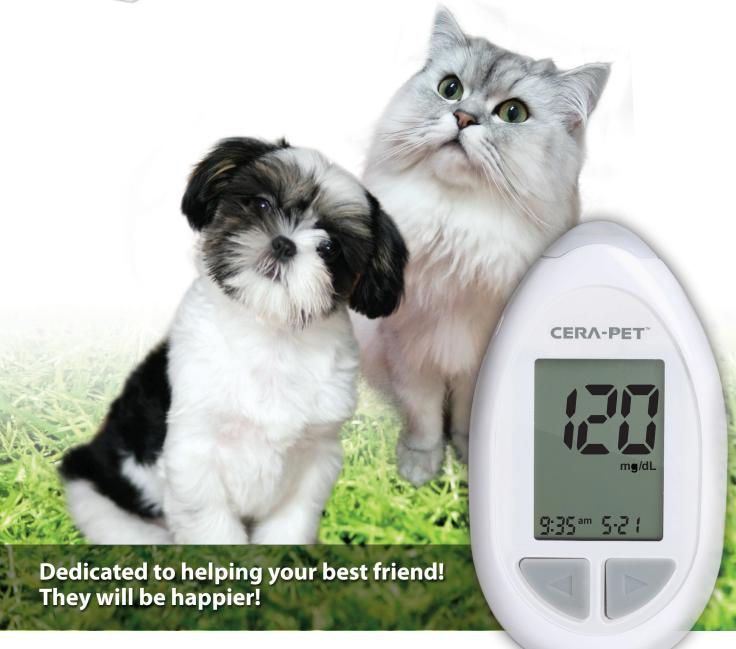

## Your pet's diabetes is manageable!

The CERA-PET™ blood glucose monitoring system is species specific, accurate and easy to use.

sales@ceragemmedisys.com

Model: G 300V

#### **Species Specific**

The CERA-PET™ is specifically calibrated and validated for dogs and cats.

|                | Human Blood Glucose Results | Canine (Dog) Blood<br>Glucose Results | Feline Blood Glucose Results |
|----------------|-----------------------------|---------------------------------------|------------------------------|
| CERA-PET™ BGMS | N/A                         | Accurate (code for dog)               | Accurate (code for cat)      |
| Human BGMS     | Accurate                    | May underestimate glucose             | May underestimate glucose    |